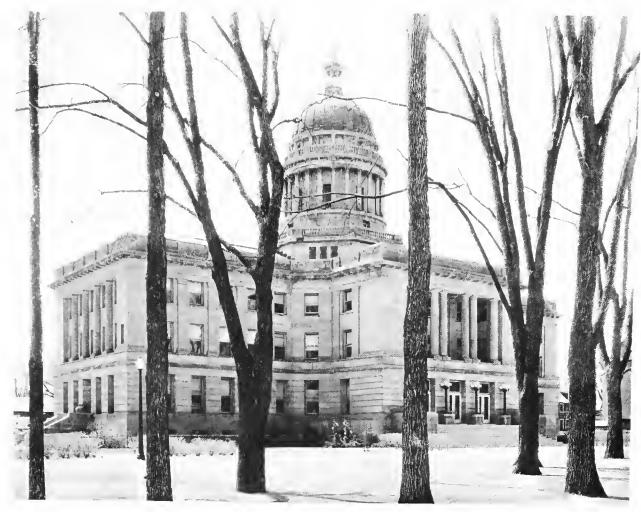

Kirkham & Parlett, Architects

GENERAL VIEW

INTERIOR

COURT HOUSE, CORTLAND, N. Y.

MUNICIPAL GROUP, SPRINGFIELD, MASS.

Pell & Corbett, Architects

ALBANY NORMAL SCHOOL, ALBANY, N. Y.

F. B. Ware Albert Randolph Ross, 1550. Architects